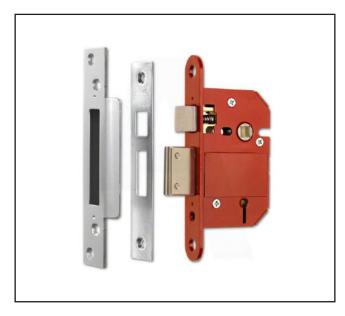

## **Product Specification**

Conforms to the BS 3621:2007; meets the exacting demands of insurance companies and the Police 20mm bolt throw for additional strength and security. Designed with hardened steel plates to resist drilling and two hardened steel plates in the deadbolt to resist hacksawing. Reversible latch bolt to enable both left and right handed operation 1000 Key Variations for added security

## **Specification**

| Brand          | ERA                   |
|----------------|-----------------------|
| Finish         | Satin Stainless Steel |
| Туре           | Sashlock              |
| Lock Mechanism | 5 Lever               |
| Key Variations | 1,000                 |
| Backset        | 57mm                  |
| Case Depth     | 76mm                  |
| Centres        | 57mm                  |
| Forend         | 162 x 26mm            |
|                |                       |
|                |                       |