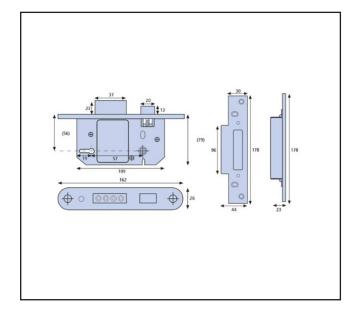

## **Specification**

| Brand          | ERA                   |
|----------------|-----------------------|
| Finish         | Satin Stainless Steel |
| Туре           | Sashlock              |
| Lock Mechanism | 5 Lever               |
| Key Variations | 1,000                 |
| Backset        | 57mm                  |
| Case Depth     | 76mm                  |
| Centres        | 57mm                  |
| Forend         | 162 x 26mm            |
|                |                       |
|                |                       |