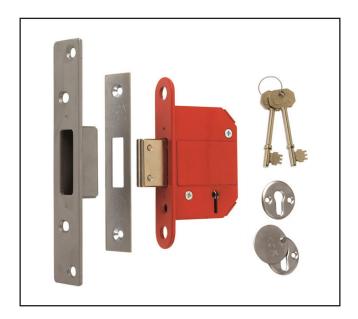

## 640.0361.01

ERA Fortress 5 Lever Deadlock - 76mm - Keyed to Differ

## **Product Specification**

The Era Fortress is a British Standard High Security Mortice Lock which complies to the new BS 3621:2007 standard.

Higher security and strength. Designed with hardened steel plates to resist drilling and two hardened steel plates in the deadbolt to resist hacksawing. 1.000 key variations for added security.

## Specification

| Brand          | ERA                   |
|----------------|-----------------------|
| Finish         | Satin Stainless Steel |
| Туре           | Deadlock              |
| Keying         | Keyed to Differ       |
| Lock Mechanism | 5 Lever               |
| Key Differs    | 1,000                 |
| Backset        | 56mm                  |
| Case Depth     | 76mm                  |
| Case Height    | 89mm                  |
| Forend Length  | 134mm                 |
| Forend Width   | 26mm                  |
|                |                       |
|                |                       |