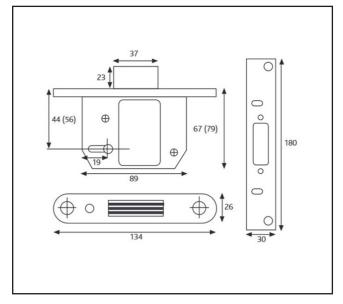

## Specification

| Brand          | ERA                   |
|----------------|-----------------------|
| Finish         | Satin Stainless Steel |
| Туре           | Deadlock              |
| Keying         | Keyed to Differ       |
| Lock Mechanism | 5 Lever               |
| Key Differs    | 1,000                 |
| Backset        | 56mm                  |
| Case Depth     | 76mm                  |
| Case Height    | 89mm                  |
| Forend Length  | 134mm                 |
| Forend Width   | 26mm                  |
|                |                       |
|                |                       |