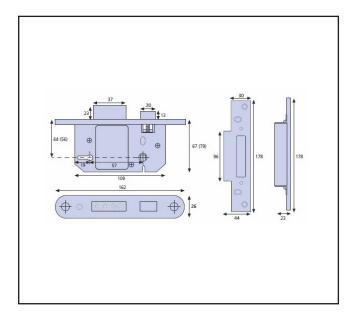

## Specification

| Brand          | ERA                   |
|----------------|-----------------------|
| Finish         | Satin Stainless Steel |
| Туре           | Sashlock              |
| Lock Mechanism | 5 Lever               |
| Key Variations | 1,000                 |
| Backset        | 44mm                  |
| Case Depth     | 64mm                  |
| Case Height    | 109mm                 |
| Centres        | 57mm                  |
|                |                       |
|                |                       |