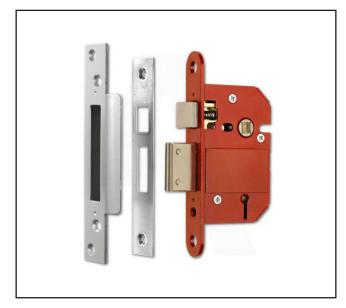

## 640.0262.01

ERA Fortress 5 Lever Sashlock- 64mm

## Product Specification

Conforms to the BS 3621:2007; meets the exacting demands of insurance companies and the Police

20mm bolt throw for additional strength and security. Designed with hardened steel plates to resist drilling and two hardened steel plates in the deadbolt to resist hacksawing. Reversible latch bolt to enable both left and right handed operation 1000 Key Variations for added security