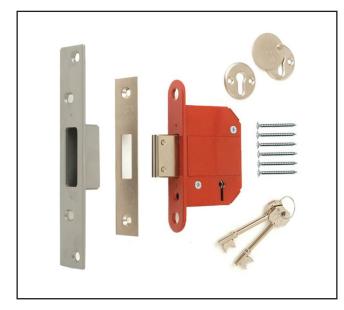

## 640.0261.01

ERA Fortress 5 Lever Deadlock - 64mm - Keyed to Differ

## **Product Specification**

The Era Fortress is a British Standard High Security Mortice Lock which complies to the new BS 3621:2007 standard.

Higher security and strength are delivered by a 20mm bolt throw in every lock. Designed with hardened steel plates to resist drilling and two hardened steel plates in the deadbolt to resist hacksawing. 1.000 key variations for added security.