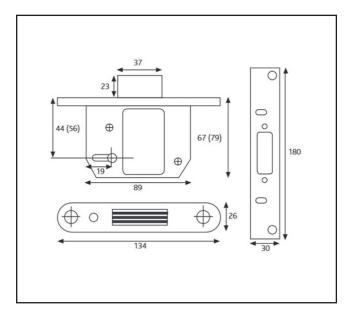

## Specification

| Brand           | ERA                   |
|-----------------|-----------------------|
| Finish          | Satin Stainless Steel |
| Туре            | Deadlock              |
| Keying          | Keyed to Differ       |
| Lock Mechanism  | 5 Lever               |
| Key Differs     | 1,000                 |
| Bolt Projection | 23mm                  |
| Backset         | 44mm                  |
| Case Depth      | 67mm                  |
| Case Height     | 89mm                  |
| Forend Length   | 134mm                 |
| Forend Width    | 26mm                  |
|                 |                       |