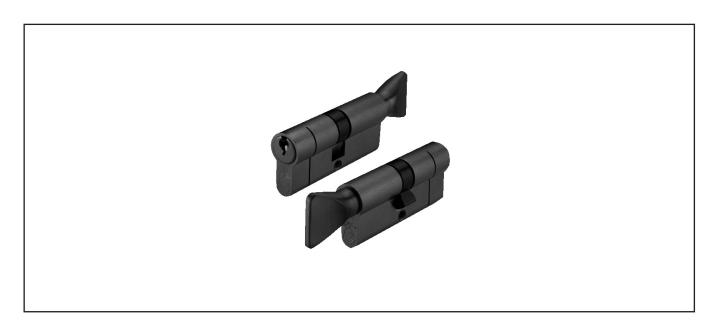

## Euro Profile Cylinder Key & Turn - Keyed Alike - 60mm

#### **Product Specification**

Keyed Alike - each cylinder has its own 3 keys but when you purchase a quantity of these cylinders, they will all have the same key and will operate each other Keyed Alike KA1 - 30/30

### **Specification**

| Finish                  | Black                   |
|-------------------------|-------------------------|
| Length                  | 60mm Overall (25-10-25) |
| Thumbturn               | Yes                     |
| Pins                    | 5-pin                   |
| With Keys               | Yes, 3nr                |
| Retaining Bolt Included | Yes                     |
|                         |                         |
|                         |                         |
|                         |                         |
|                         |                         |