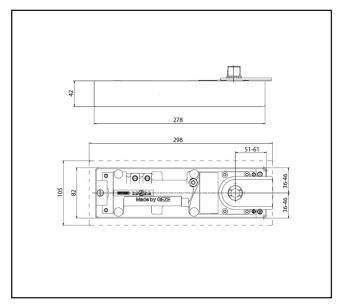

## Specification

| Brand                      | GEZE       |
|----------------------------|------------|
| Power                      | EN1-4      |
| Max Door Width             | 1100mm     |
| Max Door Weight            | 150kg      |
| Spindle Included           | Yes        |
| Cover Included             | No         |
| Backcheck                  | Mechanical |
| Hold Open                  | No         |
| Adjustable closing speed   | Yes        |
| Latching action adjustable | Yes        |
|                            |            |
|                            |            |