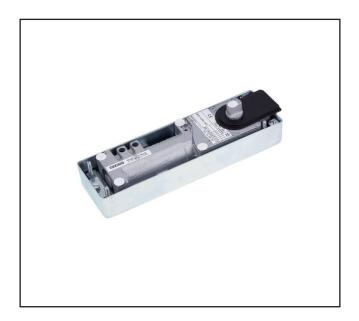

## GEZE TS500 NV EN1-4 NON Hold Open Floorspring without Cover

## **Product Specification**

Floor spring for single leaf single-action/double-action doors up to 1100 mm leaf width with optional non hold-open device. Closing force with variable adjustment from EN1-4 and can be used for right and left hand doors without conversion. Hydraulic latching action which accelerates the door shortly before it is closed and integrated back check, slows down doors that are thrown open forcefully.