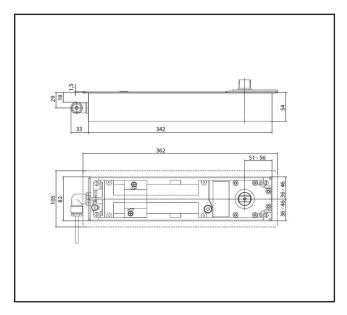

## Specification

| Brand                      | GEZE       |
|----------------------------|------------|
| Di aliu                    | OLZL       |
| Power                      | EN3-6      |
| Max Door Width             | 1400mm     |
| Max Door Weight            | 300kg      |
| Spindle Included           | Yes        |
| Cover Included             | No         |
| Backcheck                  | Mechanical |
| Hold Open                  | Yes        |
| Adjustable closing speed   | Yes        |
| Latching action adjustable | Yes        |
| Hold open range            | 85° - 165° |
| Opening angle              | 170°       |