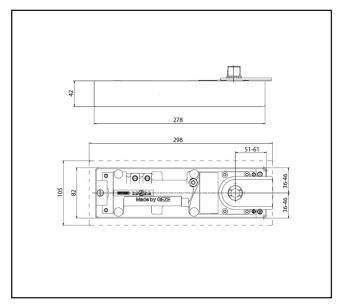

## Specification

| Brand                      | GEZE       |
|----------------------------|------------|
| Power                      | EN1-4      |
| Max Door Width             | 1100mm     |
| Max Door Weight            | 150kg      |
| Spindle Included           | Yes        |
| Cover Included             | No         |
| Backcheck                  | Mechanical |
| Hold Open                  | Yes        |
| Adjustable closing speed   | Yes        |
| Latching action adjustable | Yes        |
|                            |            |
|                            |            |