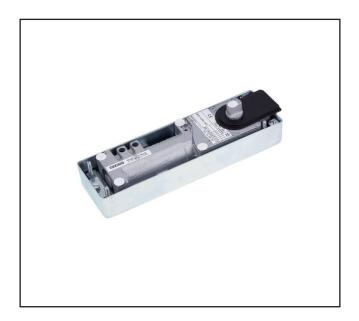

## 530.1500.01

GEZE TS500 NV EN1-4 Hold Open Floorspring and Spindle without Cover

## **Product Specification**

Floor spring for single leaf single-action/double-action doors up to 1100 mm leaf width with optional hold-open device Closing force with variable adjustment from EN1-4 and can be used for right and left hand doors without conversion. Mechanical hold-open unit in the door closer with hold-open plus closing speed can be individually adjusted. Hydraulic latching action which accelerates the door shortly before it is closed and integrated back check, slows down doors that are thrown open forcefully.