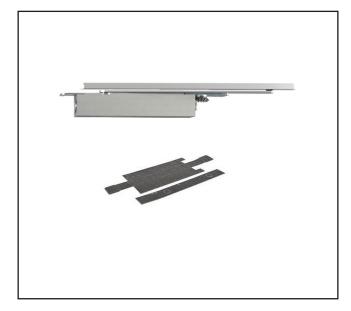

## 520.3700.11

WELLING MAKING IRONMONGERY EASY

GEZE BOXER concealed door closer EN2-4 and Fire Pack

## **Product Specification**

An integrated concealed door closer that fits discreetly into the top of the door, with the guide rail fitting into the frame. Completely concealed when the door is closed, this closer offers better resistance to interference and vandalism whilst easily meeting the new Disability Discriminaton Act recommendations when correctly fitted.