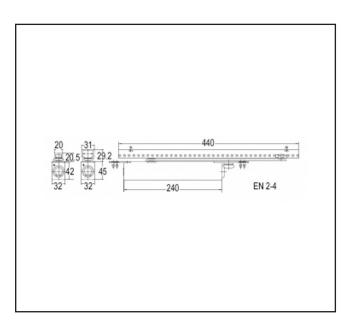

## Specification

| Colour                   | Silver Effect  |
|--------------------------|----------------|
| Power                    | EN2-4          |
| Max Door Wifth           | 1100mm         |
| Max Door Weight          | 130kg          |
| Door Thickness           | 44mm           |
| Adjustable Closing Force | Yes            |
| Adjustable Closing Speed | Yes            |
| DDA                      | DDA Compatible |
| Fire Tested              | FD60           |
|                          |                |
|                          |                |
|                          |                |