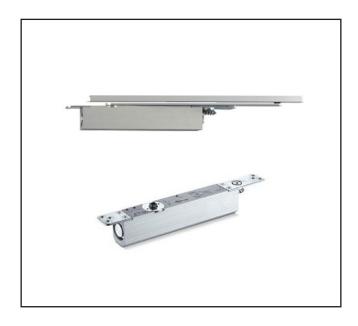

## 520.0470.11

GEZE BOXER concealed door closer EN2-4

## **Product Specification**

An integrated concealed door closer that fits discreetly into the top of the door, with the guide rail fitting into the frame. Completely concealed when the door is closed, this closer offers better resistance to interference and vandalism whilst easily meeting the new Disability Discriminaton Act recommendations when correctly fitted.