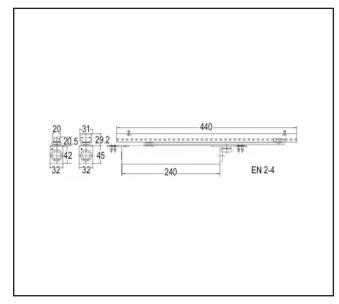

## **Specification**

| Colour                   | Silver Effect  |
|--------------------------|----------------|
| Power                    | EN2-4          |
| Max Door Wifth           | 1100mm         |
| Max Door Weight          | 130kg          |
| Door Thickness           | 44mm           |
| Adjustable Closing Force | Yes            |
| Adjustable Closing Speed | Yes            |
| DDA                      | DDA Compatible |
| Fire Tested              | FD60           |
|                          |                |
|                          |                |
|                          |                |