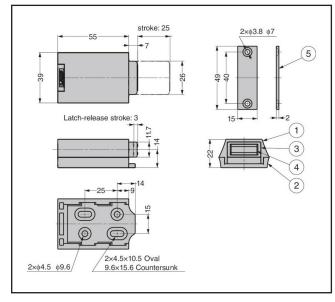

The magnet part has an allowance of 1.5° on each side to catch the strike plate correctly.

This helps the magnet to adjust even if there is a slight misalignment.

Walk-in closets, concealed doors.

## **Specification**

| Finish          | Black        |
|-----------------|--------------|
| Magnetic Force  | 29.4N / 3kgf |
| Max Door Height | 2440mm       |
| Max Door Width  | 915mm        |
| Max Door Weight | 120kg        |
|                 |              |
|                 |              |
|                 |              |
|                 |              |
|                 |              |
|                 |              |
|                 |              |