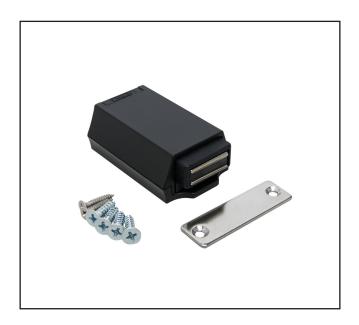

## **Product Specification**

The body is made of metal for high durability.

Designed for use on large doors due to its strong push force.

The plastic part is flame resistant and compliant with the UL94V-0 standard.

The magnet part has an allowance of 1.5° on each side to catch the strike plate correctly.

This helps the magnet to adjust even if there is a slight misalignment.

Walk-in closets, concealed doors.