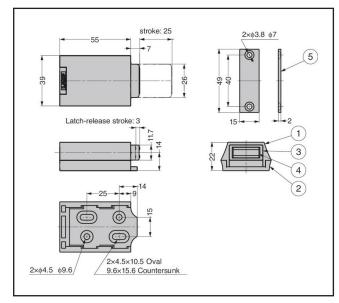

The magnet part has an allowance of 1.5° on each side to catch the strike plate correctly.

This helps the magnet to adjust even if there is a slight misalignment.

Walk-in closets, concealed doors.

## **Specification**

| Specification   |              |
|-----------------|--------------|
| Finish          | White        |
| Magnetic Force  | 29.4N / 3kgf |
| Max Door Height | 2440mm       |
| Max Door Width  | 915mm        |
| Max Door Weight | 120kg        |
|                 |              |
|                 |              |
|                 |              |
|                 |              |
|                 |              |
|                 |              |
|                 |              |