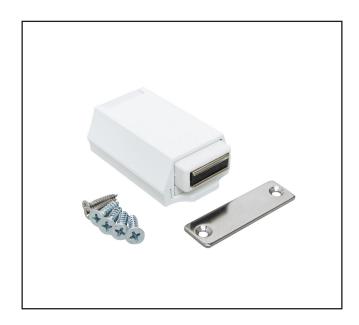

## **Product Specification**

The body is made of metal for high durability.

Designed for use on large doors due to its strong push force.

The plastic part is flame resistant and compliant with the UL94V-0 standard.

The magnet part has an allowance of 1.5° on each side to catch the strike plate correctly.

This helps the magnet to adjust even if there is a slight misalignment.

Walk-in closets, concealed doors.