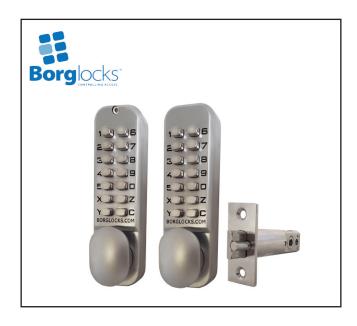

## **Product Specification**

The BL2021 is one of our entry level models making up the 2000 series range. This particular variant comes fitted with keypads both sides, requiring a code to both enter and exit for situations where traffic flow can come from either side.

Each keypad comes with independent coding chambers, allowing different codes on either side should this be required. Each have over 8000 combinations and are independently cycle tested to 50,000 operations.

This lock comes with a anti-thrust tubular latch that comes in three different sizes: the 50mm, the 60mm and 70mm backsets.

This model is ideal for light duty, access control solutions and is suited for internal wooden or composite doors