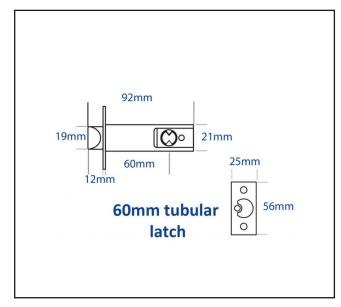

This lock comes with a anti-thrust tubular latch that comes in three different sizes: the 50mm, the 60mm and 70mm backsets.

This model is ideal for light duty, access control solutions and is suited for internal wooden or composite doors

## **Specification**

| Brand     | Borg Locks   |
|-----------|--------------|
| Finish    | Satin Chrome |
| Lock Type | Digital Lock |
| Backset   | 60mm         |
| Handed    | Non-handed   |
|           |              |