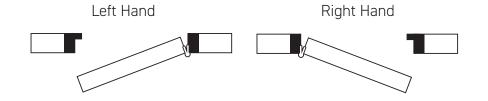

## **Product Specification** Lift off, washered hinges, suitable for use with aluminium and timber door frames Use with intumescent hinge pads if fitting to fire doors

Please note that these hinges are handed, see below handing diagram