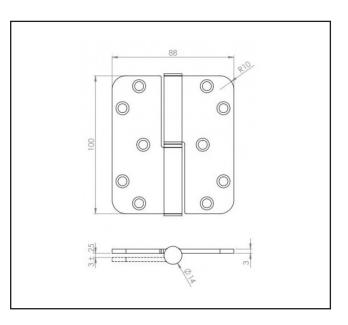

## **Specification**

| Finish             | Black          |
|--------------------|----------------|
| Handing            | Right Hand     |
| Size               | 100 x 88 x 3mm |
| Grade              | Grade 11       |
| Screws Included    | Yes            |
| CE Marked          | Yes            |
| Fire Rated         | FD30 & FD60    |
| Certifire Approved | Yes            |
| Sold as            | Pair           |
|                    |                |