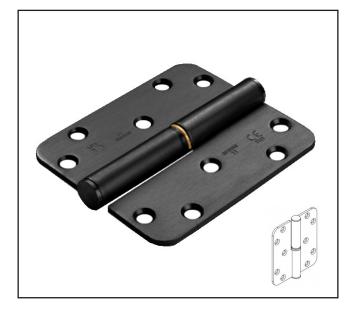

## 550.4185.39

Lift Off Hinge - Grade 11 - Right Hand - Radius Corners - Fire Rated

## **Product Specification** Lift off, washered hinges, suitable for use with aluminium and timber door frames Use with intumescent hinge pads if fitting to fire doors

Please note that these hinges are handed, see below handing diagram

## **Specification**

| Finish             | Black          |
|--------------------|----------------|
| Handing            | Right Hand     |
| Size               | 100 x 88 x 3mm |
| Grade              | Grade 11       |
| Screws Included    | Yes            |
| CE Marked          | Yes            |
| Fire Rated         | FD30 & FD60    |
| Certifire Approved | Yes            |
| Sold as            | Pair           |
|                    |                |