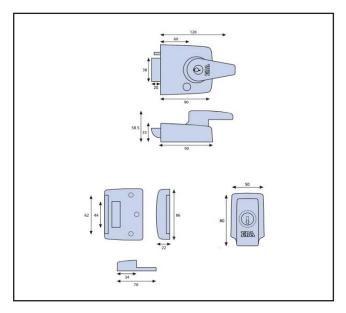

## **Product Specification**

The ERA 1930 British Standard auto-deadlocking rim nightlatch offers a high level of security against known attack methods. It has a 60mm backset and features a lockable internal handle and internal snib to hold the latch back when required. The 1930 is Kitemarked to British Standard BS3621, Secured by Design approved and supplied complete with a 6 pin rim cylinder.

## **Specification**

| Finish                      | Black    |
|-----------------------------|----------|
| Backset                     | 60mm     |
| With Keys                   | Yes, 3nr |
| Fixings Included            | Yes      |
| British Standard Kitemarked | BS3621   |
|                             |          |
|                             |          |
|                             |          |
|                             |          |
|                             |          |