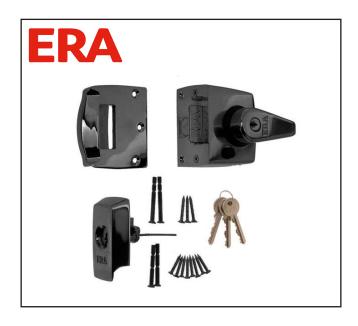

## **Product Specification**

The ERA 1930 British Standard auto-deadlocking rim nightlatch offers a high level of security against known attack methods. It has a 60mm backset and features a lockable internal handle and internal snib to hold the latch back when required. The 1930 is Kitemarked to British Standard BS3621, Secured by Design approved and supplied complete with a 6 pin rim cylinder.

## **Specification**

| Finish                      | Black    |
|-----------------------------|----------|
| Backset                     | 60mm     |
| With Keys                   | Yes, 3nr |
| Fixings Included            | Yes      |
| British Standard Kitemarked | BS3621   |
|                             |          |
|                             |          |
|                             |          |
|                             |          |
|                             |          |