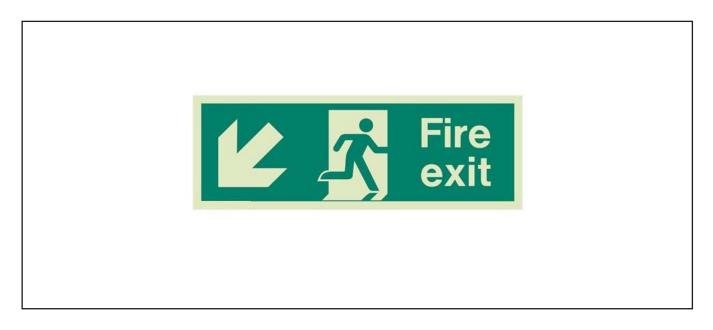

## 580.0012.01

Photoluminescent Fire Exit Sign - Arrow Down Left

## **Product Specification**

Fire Exit sign which has an arrow down left, in the finish 'Photoluminescent' and is 400mm x 150mm. Photoluminescent Fire Exit Signs are an essential part of every fire plan for businesses due to their illuminating coating. Placing glow in the dark fire exit signs contribute towards a safer and more efficient escape in the event of a fire.

## Specification

| Material        | Rigid Plastic                                |
|-----------------|----------------------------------------------|
| Туре            | Photoluminescent (Glow In The Dark) Material |
| Size            | 400 x 150mm                                  |
| Arrow Direction | Down Left                                    |
| Sold as         | Each                                         |
|                 |                                              |
|                 |                                              |
|                 |                                              |
|                 |                                              |
|                 |                                              |