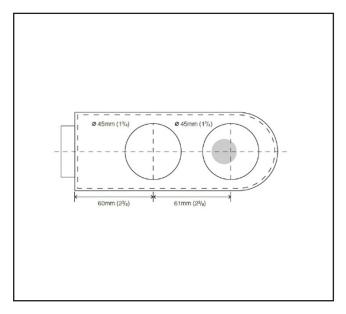

The CL4500 GD is a medium duty, electronic patch lock offering all the benefits of Codelocks' Smart Technology. Suitable for inswing doors, the lock fits existing Rondo type glass door preparations. As standard the CL4500 GD is supplied with a flat strike for fitting to solid door frames. A patch strike box is available to purchase separately for fitting locks to a glass door with a glass side panel.