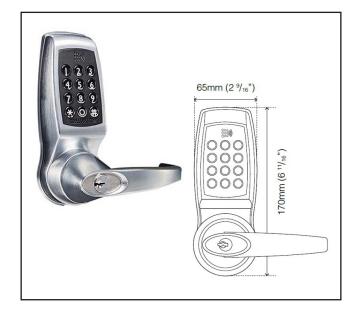

The CL4500 GD is a medium duty, electronic patch lock offering all the benefits of Codelocks' Smart Technology. Suitable for inswing doors, the lock fits existing Rondo type glass door preparations. As standard the CL4500 GD is supplied with a flat strike for fitting to solid door frames. A patch strike box is available to purchase separately for fitting locks to a glass door with a glass side panel.

## **Specification**

| Brand           | Codelocks                |
|-----------------|--------------------------|
| Finish          | Brushed Steel            |
| Handed          | Non Handed               |
| Туре            | 12 Button Backlit Keypad |
| Glass Thickness | 8-15mm                   |
| Power           | 4 x N Cell Batterie      |
| Spindle Size    | 8mm                      |