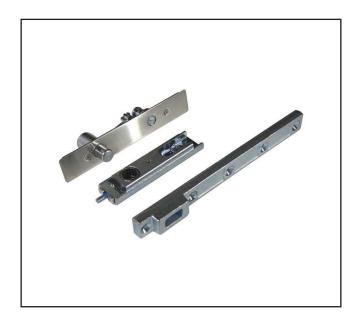

## **Product Specification**

Rutland Heavy Duty Pivot Set is for large and heavy door sets. This spindle bearing which helps improve performance and also has a double lockable anti-vibration door strap. This helps to hold the door inline and maintains the fire integrity which is the length of time that it can hold out in the event of a fire.

Spindle bearing – for improved performance

Double lockable anti-vibration door strap – holding the door inline and maintaining the fire integrity

Stronger bottom strap with universal pattern slot – can be used on most manufactured spindle bearings or floor springs