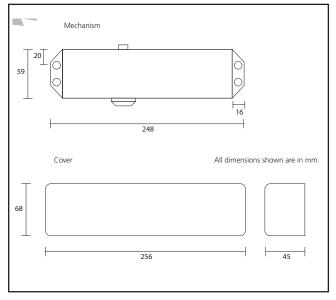

## **Specification**

| -p                         |                           |
|----------------------------|---------------------------|
| Brand                      | Boss Door Controls        |
| Finish                     | Silver                    |
| Power Size                 | EN2-4 Adjustable by Valve |
| Max Door Width             | 1100mm                    |
| Max Door Weight            | 80kg                      |
| Backcheck                  | Yes                       |
| Adjustable Latching Action | Yes                       |
| Adjustable Closing Speed   | Yes                       |
| Delayed Action             | No                        |
| Opening Angle              | 180 degrees               |
| Mechanism                  | Rack and Pinion           |
| Fire Rated                 | FD30/FD60                 |
| Fire Tested                | BS EN 1634                |
| Performance Tested         | BS EN 1154                |
|                            |                           |