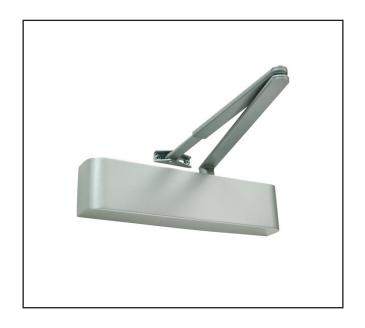

## 500.1196.11

1196 EN2-4 Overhead Door Closer

## **Product Specification**

Suitable for commercial projects Power adjustable from size 2 to 4 Backcheck and delayed action functions Softline cover and matching armset Matches our polished stainless steel door furniture range Semi Curved cover design

## **Specification**

| -p                         |                           |
|----------------------------|---------------------------|
| Brand                      | Boss Door Controls        |
| Finish                     | Silver                    |
| Power Size                 | EN2-4 Adjustable by Valve |
| Max Door Width             | 1100mm                    |
| Max Door Weight            | 80kg                      |
| Backcheck                  | Yes                       |
| Adjustable Latching Action | Yes                       |
| Adjustable Closing Speed   | Yes                       |
| Delayed Action             | No                        |
| Opening Angle              | 180 degrees               |
| Mechanism                  | Rack and Pinion           |
| Fire Rated                 | FD30/FD60                 |
| Fire Tested                | BS EN 1634                |
| Performance Tested         | BS EN 1154                |
|                            |                           |