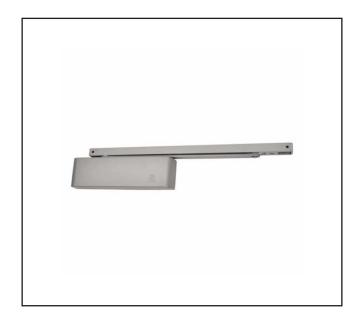

## 500.7603.11

7603 EN2-5 Cam Action Door Closer

## **Product Specification**

Rutland TS.11205 is a Certifire approved door closer renowned for its high efficiency. This cam action closer makes opening doors easier assisting the less able while delivering enough power to close doors up to 1250mm wide and 110kg. Ideal for contracts where requirements include meeting Doc M and BS8300 (formerly DDA).

## Specification

| Manufacturer               | Rutland                    |
|----------------------------|----------------------------|
| Finish                     | Silver                     |
| Power Size                 | EN2-5, adjustable by valve |
| Max Door Width             | 1250mm                     |
| Max Door Weight            | 110kg                      |
| Delayed Action             | Yes                        |
| Opening Angle              | 120 degrees                |
| Adjustable Latching Action | Yes                        |
| Adjustable Closing Speed   | Yes                        |
| BS 8300 (DDA) compliant    | Yes                        |
| Fire Tested                | BS EN 1634                 |
|                            |                            |
|                            |                            |
|                            |                            |