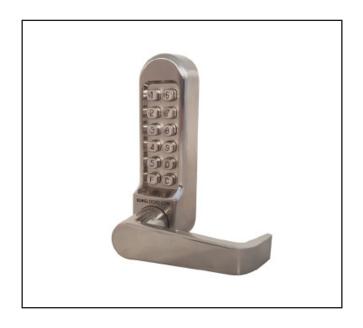

## **Product Specification**

The BL5400 series represents a medium to heavy duty lock where lighter duty locks just won't handle it. Offering a fully clutched flat bar handle, this lock can be suited for most different applications out there.

This variation is specifically designed to suit leading brands of panic hardware. With specific fixings to get it fitted without the inside handle, this unit comes without an inside handle to accommodate the push pad that it is being fitted with. This is suitable for internal and sheltered external use on wooden, composite and steel doors.