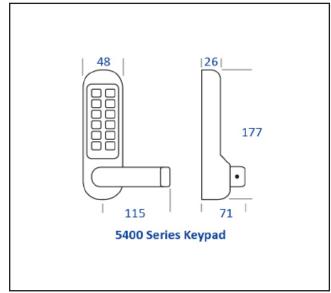

## **Product Specification**

The BL5400 series represents a medium to heavy duty lock where lighter duty locks just won't handle it. Offering a fully clutched flat bar handle, this lock can be suited for most different applications out there.

This variation is specifically designed to suit leading brands of panic hardware. With specific fixings to get it fitted without the inside handle, this unit comes without an inside handle to accommodate the push pad that it is being fitted with. This is suitable for internal and sheltered external use on wooden, composite and steel doors.