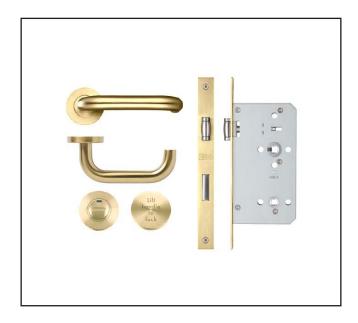

## **Product Specification**

Ideal for disabled toilets/washrooms, this Lift-to-Lock system is easy to operate for the less-abled Simply 'lift the handle' to lock, and pull down again to unlock

Easy access externally in case of emergency

Includes lever handles, mortice lock case, strike plate and blanking plate with 'Lift Handle to Lock' text Easily releasable from the outside in case of emergency

Non handed for easy ordering

## Specification

| Finish                   | Satin Brass                                                       |
|--------------------------|-------------------------------------------------------------------|
| BS 8300 (DDA) compliant  | Yes                                                               |
| Fitting Height for Lever | 800-1050mm, with preferred height being 900mm for lever furniture |
|                          |                                                                   |