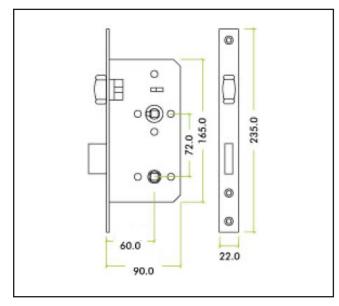

Includes lever handles, mortice lock case, strike plate and blanking plate with 'Lift Handle to Lock' text Easily releasable from the outside in case of emergency

Non handed for easy ordering

## Specification

| Finish                   | Satin Brass                                                       |
|--------------------------|-------------------------------------------------------------------|
| BS 8300 (DDA) compliant  | Yes                                                               |
| Fitting Height for Lever | 800-1050mm, with preferred height being 900mm for lever furniture |
|                          |                                                                   |