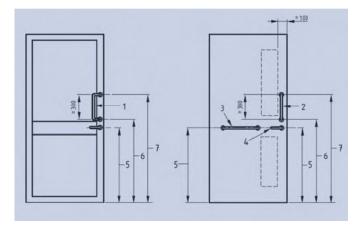

## Specification

| Finish                   | Satin Brass                                                       |
|--------------------------|-------------------------------------------------------------------|
| BS 8300 (DDA) compliant  | Yes                                                               |
| Fitting Height for Lever | 800-1050mm, with preferred height being 900mm for lever furniture |
|                          |                                                                   |