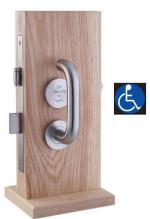

## DDA Lift to Lock Toilet Door Locking System

## **Product Specification**

Ideal for disabled toilets/washrooms, this Lift-to-Lock system is easy to operate for the less-abled Simply 'lift the handle' to lock, and pull down again to unlock

Easy access externally in case of emergency