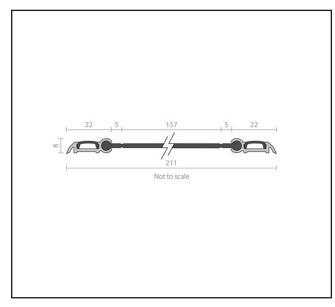

## **Specification**

| Colour           | Satin Anodised Aluminium |
|------------------|--------------------------|
| Length           | 2100mm                   |
| Fixings Included | Yes                      |
|                  |                          |
|                  |                          |
|                  |                          |
|                  |                          |
|                  |                          |