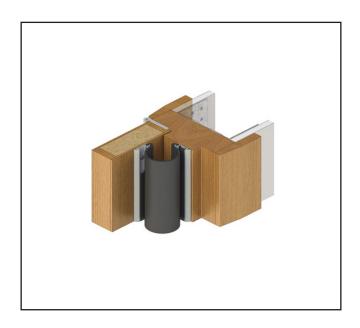

## **Product Specification**

A safety strip which prevents fingers being jammed on the hinge side of a door. It is fixed to the door and the jamb on the hinged side.

It is recommended to fit RP62 to the full height of the door/jamb for maximum protection.

Door and jamb of 0-180 degree opening butt hinged or centre pivot doors.

Screw fix. Zinc plated, cross recess head S.T. screws and cover strip supplied. Fixing holes are pre-slotted.