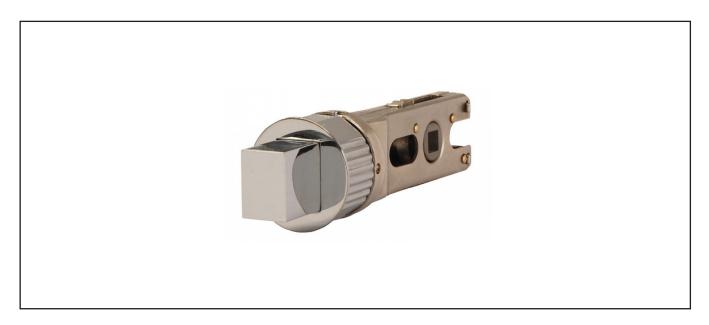

## **Product Specification**

An innovative mortice bathroom deadbolt, which will dramatically cut down your fitting time on site! All you need to do, is simply drill a 25mm diameter hole, 75mm deep - and 'push' the bolt in! There is no careful chopping out for the traditional 'faceplate' required - simply drill-and-push - then fit your lever handles

The EAZYBOLT has a 5mm follower for standard bathroom turns with 5mm spindles