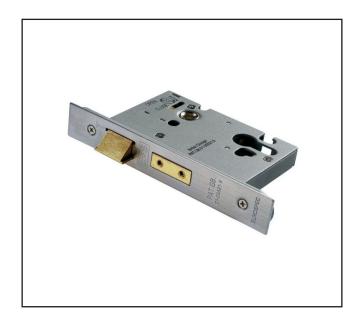

## Easi-T Mortice Nightlatch Case - Euro Profile - 76mm

## **Product Specification**

Ideal for use with electric strikes and in situations where key operation is required from 1-side without lever handles Small case, suits euro profile cylinder Holdback/passage function via small lever on front of lock Comes complete with Strike Plate and Dust Box. Please note standard application has the cylinder above the lever handle, with the cylinder upside down, and the lever operating downwards.