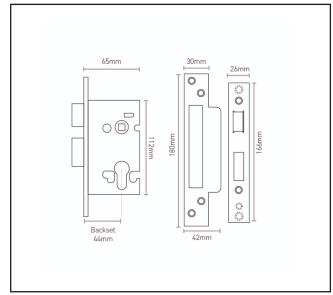

## **Specification**

| Finish            | Satin Stainless Steel |
|-------------------|-----------------------|
| Case Depth        | 78mm                  |
| Backset           | 58mm                  |
| Reversible        | Yes                   |
| Radius/Square     | Square                |
| Dust Box Included | Yes                   |
|                   |                       |
|                   |                       |
|                   |                       |
|                   |                       |