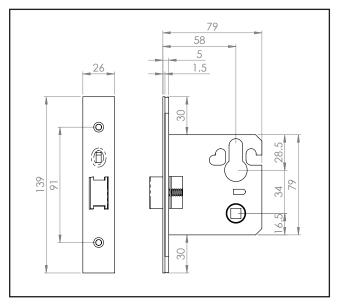

## **Specification**

| -                 |                       |
|-------------------|-----------------------|
| Finish            | Satin Stainless Steel |
| Case Depth        | 78mm                  |
| Backset           | 58mm                  |
| Reversible        | Yes                   |
| Radius/Square     | Square                |
| Dust Box Included | Yes                   |
|                   |                       |
|                   |                       |
|                   |                       |
|                   |                       |
|                   |                       |