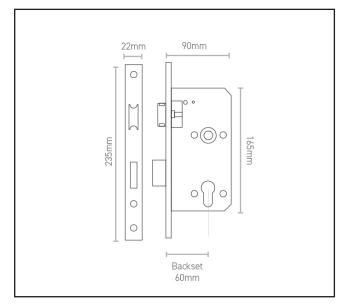

## **Specification**

| Finish                           | Satin Stainless Steel |
|----------------------------------|-----------------------|
| Case Depth                       | 85mm                  |
| Backset                          | 60mm                  |
| Handle/Keyhole Centres           | 72mm                  |
| Forend                           | Square                |
| Reversible                       | Yes                   |
| Dust Box Included                | Yes                   |
| Strike Included                  | Yes                   |
| Pierced for Bolt Through Fixings | Yes                   |
| BS 8300 (DDA) compliant          | Yes                   |
|                                  |                       |
|                                  |                       |
|                                  |                       |