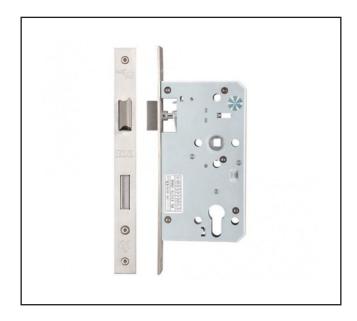

## Z00 Hardware DIN Escape Sashlock - 60mm Backset

## **Product Specification**

For use with a euro profile cylinder and lever handles, includes split spindle. When locked with the key, the lock is secure externally, but can be released with a single operation of the lever handle from inside, for quick escape.

## **Specification**

| Finish                           | Satin Stainless Steel |
|----------------------------------|-----------------------|
| Case Depth                       | 85mm                  |
| Backset                          | 60mm                  |
| Handle/Keyhole Centres           | 72mm                  |
| Forend                           | Square                |
| Reversible                       | Yes                   |
| Dust Box Included                | Yes                   |
| Strike Included                  | Yes                   |
| Pierced for Bolt Through Fixings | Yes                   |
| BS 8300 (DDA) compliant          | Yes                   |
|                                  |                       |
|                                  |                       |
|                                  |                       |