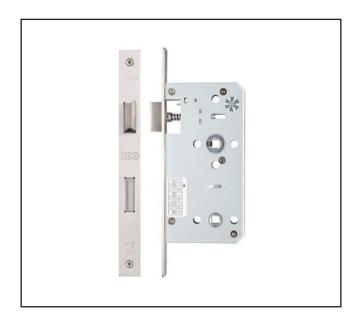

## Z00 Hardware DIN Bathroom Sashlock - 55mm Backset

## **Product Specification**

78mm centres DIN bathroom sashlock case Compliments the Zoo DIN locks range