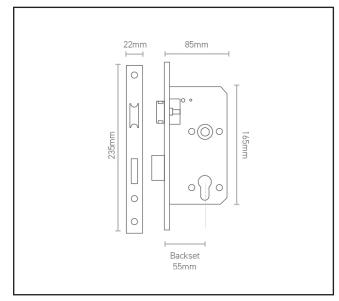

## **Specification**

| Finish                                                                           | Satin Stainless Steel      |
|----------------------------------------------------------------------------------|----------------------------|
| Case Depth                                                                       | 85mm                       |
| Backset                                                                          | 55mm                       |
| Handle/Keyhole Centres                                                           | 78mm                       |
| Follower Size (For Spindle)                                                      | 5mm/8mm (Adaptor Included) |
| Forend                                                                           | Square                     |
| Reversible                                                                       | Yes                        |
| Dust Box Included                                                                | Yes                        |
| Strike Included                                                                  | Yes                        |
| Pierced for Bolt Through Fixings                                                 | Yes                        |
| BS 8300 (DDA) compliant                                                          | Yes                        |
|                                                                                  |                            |
|                                                                                  |                            |
| Reversible  Dust Box Included  Strike Included  Pierced for Bolt Through Fixings | Yes Yes Yes Yes            |