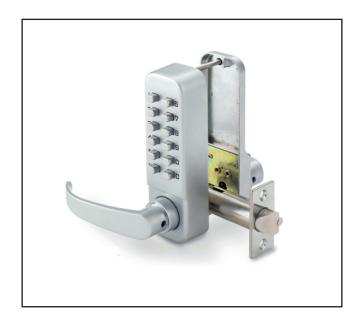

## Securefast Push Button Digital Lock - with Knob - with Lever

## **Product Specification**

This EasyCode digital lock has a lever handle which makes it more user-friendly than a conventional knob-type lock. Suitable for light-medium commercial use

EasyCode function allows the lock to have its code changed without having to physically re-arrange the detainers within the mechanism