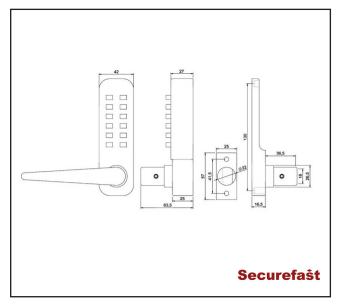

## **Specification**

| Finish            | Satin Chrome             |
|-------------------|--------------------------|
| Brand             | Securefast               |
| Backset           | 60mm                     |
| Lock Type         | Mortice Latch (included) |
| Holdback Facility | No                       |
| Easy Code Version | Yes                      |
| Fire Rated        | EN1637                   |
|                   |                          |
|                   |                          |
|                   |                          |