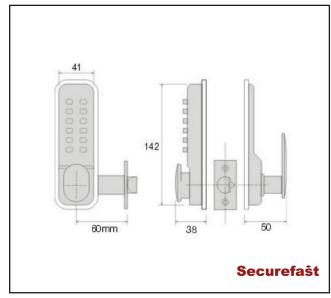

## **Specification**

| Finish            | Satin Chrome |
|-------------------|--------------|
| Brand             | Securefast   |
| Backset           | 60mm         |
| Holdback Facility | Yes          |
| Easy Code Version | Yes          |
|                   |              |
|                   |              |
|                   |              |
|                   |              |
|                   |              |