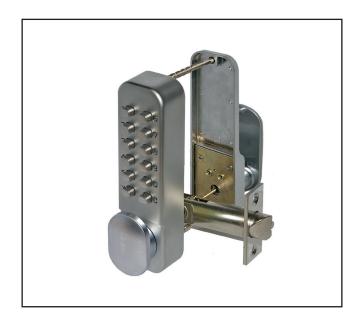

## Securefast Push Button Digital Lock - with Knob - Holdback

## **Product Specification**

Suitable for light-medium commercial use EasyCode function allows the lock to have its code changed without having to physically re-arrange the detainers within the mechanism Hold-back facility allows the latch to be 'held-back' which allows free passage for any length of time - this is then resettable allowing the door to be locked again

## **Specification**

| Finish            | Satin Chrome |
|-------------------|--------------|
| Brand             | Securefast   |
| Backset           | 60mm         |
| Holdback Facility | Yes          |
| Easy Code Version | Yes          |
|                   |              |
|                   |              |
|                   |              |
|                   |              |
|                   |              |