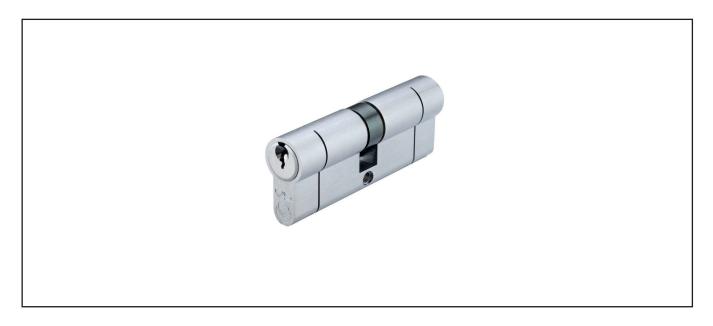

## **Product Specification**

Cylinder is master-keyed, so it can be used with any other Z1 suite cylinders, under the Grand master key Z1 Comes with its own 3 differ keys

## **Specification**

| Finish                  | Satin Chrome            |
|-------------------------|-------------------------|
| Length                  | 80mm Overall (35/10/35) |
| Pins                    | 5-pin                   |
| With Keys               | Yes, 3nr                |
| Retaining Bolt Included | Yes                     |
| Master Key Suite        | Z1                      |
|                         |                         |
|                         |                         |
|                         |                         |
|                         |                         |