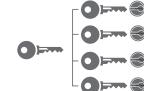

## CYLINDER SUITING MASTER KEYED

This is the simplest form of master keying. Each individual lock is operated by its own unique key, and a control (or master) key operates all the locks in the suite.

Ideal for large office or shop premises where a number of key holders are needed.