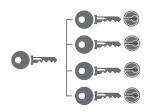

# CYLINDER SUITING MASTER KEYED

This is the simplest form of master keying. Each individual lock is operated by its own unique key, and a control (or master) key operates all the locks in the suite. Ideal for large office or shop premises where a number of key holders are needed.