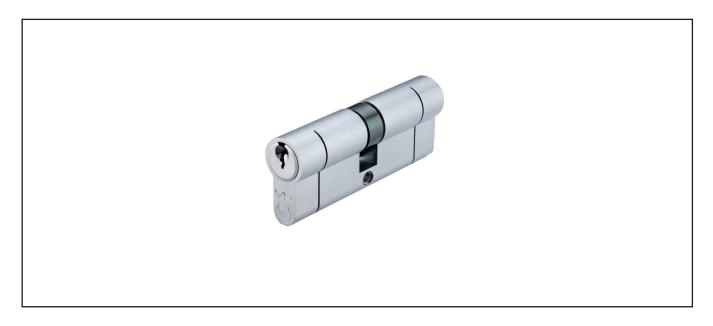

### Euro Profile Double Cylinder - Master Keyed - 70mm

#### **Product Specification**

Cylinder is master-keyed, so it can be used with any other Z1 suite cylinders, under the Grand master key Z1 Comes with its own 3 differ keys

#### **Specification**

| Finish                  | Satin Chrome            |
|-------------------------|-------------------------|
| Length                  | 70mm Overall (30/10/30) |
| Pins                    | 5-pin                   |
| With Keys               | Yes, 3nr                |
| Retaining Bolt Included | Yes                     |
| Master Key Suite        | Z1                      |
|                         |                         |
|                         |                         |
|                         |                         |
|                         |                         |