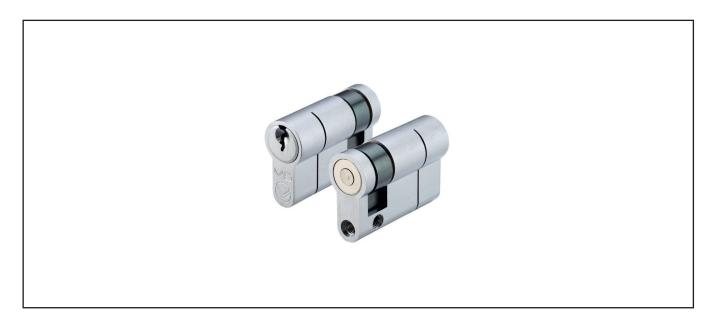

# 600.9124.05

## Euro Profile Single Cylinder - Keyed Alike - 45mm

### **Product Specification**

Keyed Alike - each cylinder has its own 3 keys but when you purchase a quantity of these cylinders, they will all have the same key and will operate each other With 3 Keys as Standard

## **Specification**

| Finish                  | Satin Chrome            |
|-------------------------|-------------------------|
| Length                  | 45mm Overall (30/10/05) |
| Pins                    | 5-pin                   |
| With Keys               | Yes, 3nr                |
| Retaining Bolt Included | Yes                     |
|                         |                         |
|                         |                         |
|                         |                         |
|                         |                         |
|                         |                         |