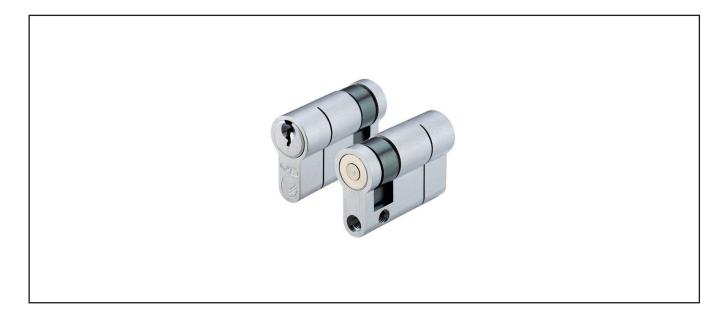

**WELLING** Making Ironmongery Easy

Euro Profile Single Cylinder - Keyed To Differ - 45mm

**Product Specification** Keyed to differ - each cylinder has its unique keys and will not operate other cylinders Cannot be suited or master-keyed With 3 Keys as Standard

## **KEYED TO DIFFER**

Each lock has its own key, so you can't use the same key to open a different lock.