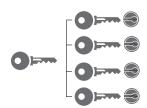

#### CYLINDER SUITING

### MASTER KEYED

This is the simplest form of master keying. Each individual lock is operated by its own unique key, and a control (or master) key operates all the locks in the suite. Ideal for large office or shop premises where a number of key holders are needed.