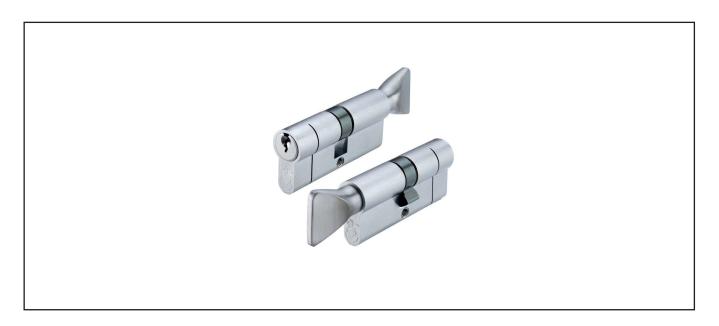

# 600.9080.05

Making Ironmongery Easy

Euro Profile Cylinder Key & Turn - Master Keyed - 80mm

## **Product Specification**

Cylinder is master-keyed, so it can be used with any other Z1 suite cylinders, under the Grand master key Z1 Comes with its own 3 differ keys

## **Specification**

| FinishSatin ChromeLength80mm Overall (35/10/35)Pins5-pinWith KeysYes, 3nr |  |
|---------------------------------------------------------------------------|--|
| Pins 5-pin                                                                |  |
|                                                                           |  |
| With Keys Yes, 3nr                                                        |  |
|                                                                           |  |
| Retaining Bolt Included Yes                                               |  |
| Master Key Suite Z1                                                       |  |
|                                                                           |  |
|                                                                           |  |
|                                                                           |  |
|                                                                           |  |