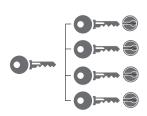

## CYLINDER SUITING

#### MASTER KEYED

This is the simplest form of master keying. Each individual lock is operated by its own unique key, and a control (or master) key operates all the locks in the suite. Ideal for large office or shop premises where a number of key holders are needed.