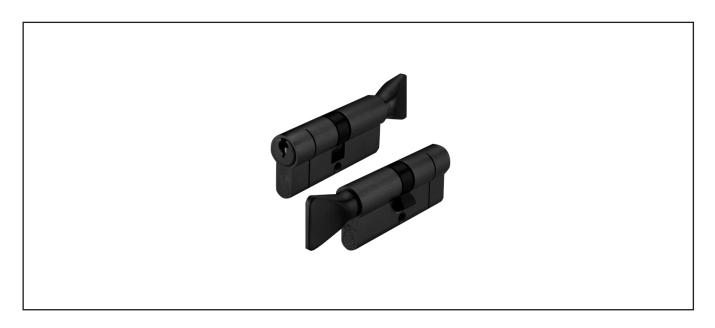

# 600.9070.39

#### **Product Specification**

Cylinder is master-keyed, so it can be used with any other Z1 suite cylinders, under the Grand master key Z1 Comes with its own 3 differ keys

### Specification

| Finish                  | Black                   |
|-------------------------|-------------------------|
| Length                  | 70mm Overall (30/10/30) |
| Pins                    | 5-pin                   |
| With Keys               | Yes, 3nr                |
| Retaining Bolt Included | Yes                     |
| Master Key Suite        | Z1                      |
|                         |                         |
|                         |                         |
|                         |                         |
|                         |                         |