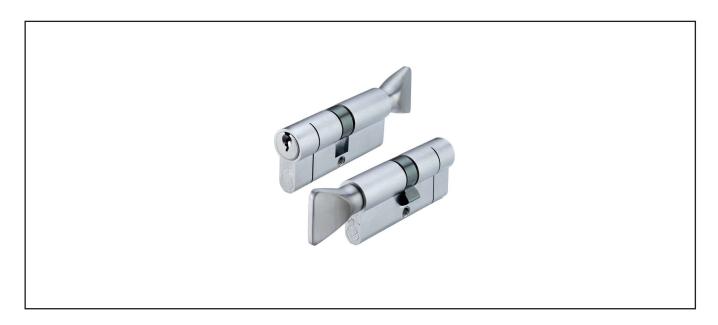

# 600.9070.05

#### **Product Specification**

Cylinder is master-keyed, so it can be used with any other Z1 suite cylinders, under the Grand master key Z1 Comes with its own 3 differ keys

### **Specification**

| Finish                  | Satin Chrome            |
|-------------------------|-------------------------|
| Length                  | 70mm Overall (30/10/30) |
| Pins                    | 5-pin                   |
| With Keys               | Yes, 3nr                |
| Retaining Bolt Included | Yes                     |
| Master Key Suite        | Z1                      |
|                         |                         |
|                         |                         |
|                         |                         |
|                         |                         |