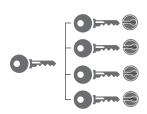

## **CYLINDER SUITING**

#### **MASTER KEYED**

This is the simplest form of master keying. Each individual lock is operated by its own unique key, and a control (or master) key operates all the locks in the suite. Ideal for large office or shop premises where a number of key holders are needed.