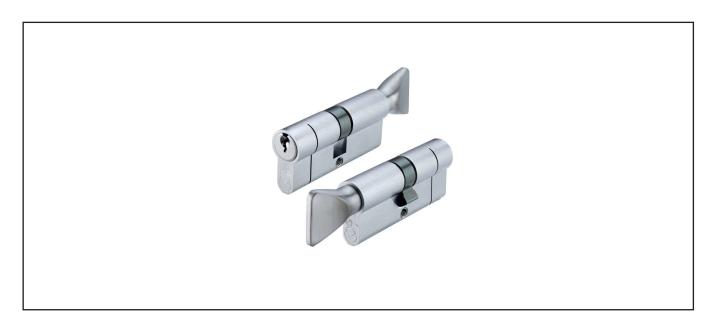

# 600.9060.05

Making Ironmongery Easy

Euro Profile Cylinder Key & Turn - Master Keyed - 60mm

## **Product Specification**

Cylinder is master-keyed, so it can be used with any other Z1 suite cylinders, under the Grand master key Z1 Comes with its own 3 differ keys

## **Specification**

| FinishSatin ChromeLength60mm Overall (25/10/25)Pins5-pinWith KeysYes, 3nrRetaining Bolt IncludedYes |  |
|-----------------------------------------------------------------------------------------------------|--|
| Pins 5-pin   With Keys Yes, 3nr                                                                     |  |
| With Keys Yes, 3nr                                                                                  |  |
|                                                                                                     |  |
| Retaining Bolt Included Yes                                                                         |  |
|                                                                                                     |  |
| Master Key Suite Z1                                                                                 |  |
|                                                                                                     |  |
|                                                                                                     |  |
|                                                                                                     |  |
|                                                                                                     |  |