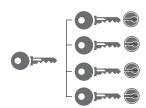

#### CYLINDER SUITING

### MASTER KEYED

This is the simplest form of master keying. Each individual lock is operated by its own unique key, and a control (or master) key operates all the locks in the suite. Ideal for large office or shop premises where a number of key holders are needed.