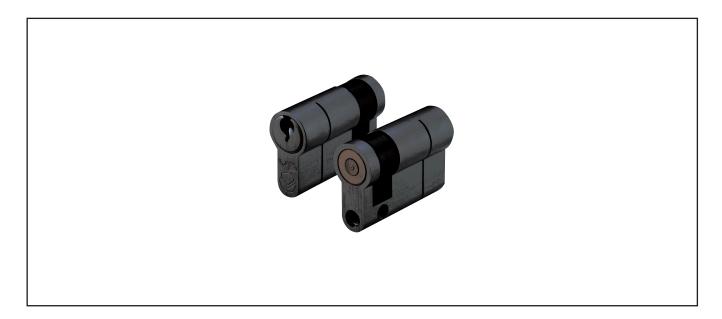

Euro Profile Single Cylinder - Master Keyed - 45mm

Product Specification

Cylinder is master-keyed, so it can be used with any other Z1 suite cylinders, under the Grand master key Z1 Comes with its own 3 differ keys

## **Specification**

| Finish                  | Black                   |
|-------------------------|-------------------------|
| Length                  | 45mm Overall (30/10/05) |
| Pins                    | 5-pin                   |
| With Keys               | Yes, 3nr                |
| Retaining Bolt Included | Yes                     |
| Master Key Suite        | Z1                      |
|                         |                         |
|                         |                         |
|                         |                         |
|                         |                         |