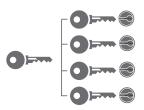

## CYLINDER SUITING

## MASTER KEYED

This is the simplest form of master keying. Each individual lock is operated by its own unique key, and a control (or master) key operates all the locks in the suite. Ideal for large office or shop premises where a number of key holders are needed.