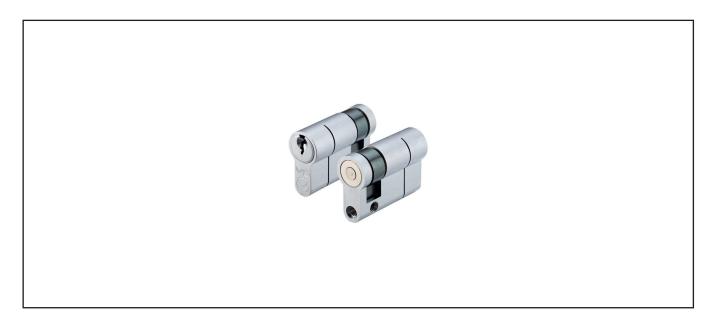

# 600.9045.05

#### **Product Specification**

Cylinder is master-keyed, so it can be used with any other Z1 suite cylinders, under the Grand master key Z1 Comes with its own 3 differ keys

### **Specification**

| Finish                  | Satin Chrome            |
|-------------------------|-------------------------|
| Length                  | 45mm Overall (30/10/05) |
| Pins                    | 5-pin                   |
| With Keys               | Yes, 3nr                |
| Retaining Bolt Included | Yes                     |
| Master Key Suite        | Z1                      |
|                         |                         |
|                         |                         |
|                         |                         |
|                         |                         |