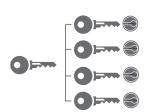

## **CYLINDER SUITING**

#### **MASTER KEYED**

This is the simplest form of master keying. Each individual lock is operated by its own unique key, and a control (or master) key operates all the locks in the suite. Ideal for large office or shop premises where a number of key holders are needed.