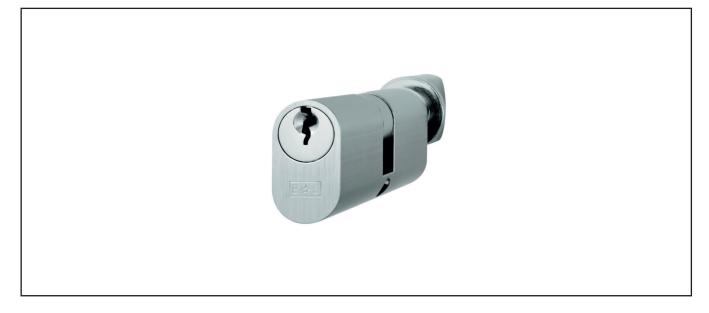

WELLING Making Ironmongery Easy

Oval Cylinder Key & Turn - Keyed to Differ - 40/40

Product Specification
Keyed to differ - each cylinder has its unique keys and will not operate other cylinders
Cannot be suited or master-keyed
3 Keys as Standard

## Specification

| Finish                  | Satin Chrome            |
|-------------------------|-------------------------|
| Length                  | 80mm Overall (35/10/35) |
| Thumbturn               | Yes                     |
| Pins                    | 5-pin                   |
| With Keys               | Yes, 3nr                |
| Retaining Bolt Included | Yes                     |
|                         |                         |
|                         |                         |
|                         |                         |
|                         |                         |