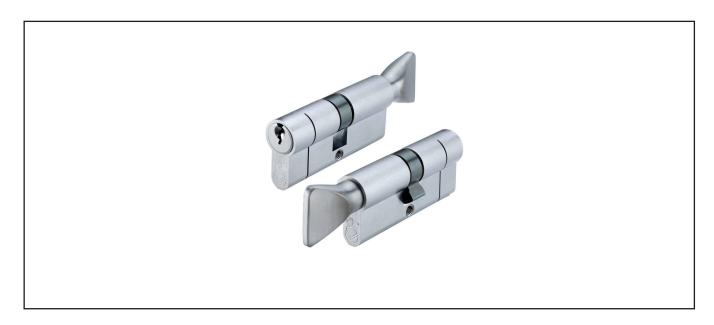

## Euro Profile Cylinder Key & Turn - Keyed Alike - 80mm

#### **Product Specification**

Keyed Alike - each cylinder has its own 3 keys but when you purchase a quantity of these cylinders, they will all have the same key and will operate each other Keyed Alike KA1 - 40/40

### **Specification**

| Finish                  | Satin Chrome            |
|-------------------------|-------------------------|
| Length                  | 80mm Overall (35/10/35) |
| Thumbturn               | Yes                     |
| With Keys               | 3nr                     |
| Retaining Bolt Included | Yes                     |
| Pins                    | 5-pin                   |
|                         |                         |
|                         |                         |
|                         |                         |
|                         |                         |