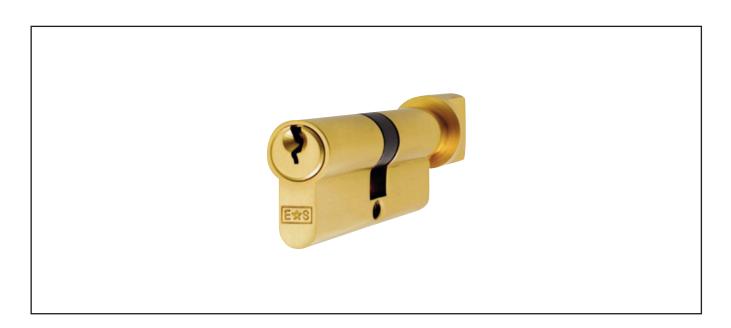

Euro Profile Cylinder Key & Turn - Keyed to Differ - 60mm

**Product Specification** Keyed to differ - each cylinder has its unique keys and will not operate other cylinders Cannot be suited or master-keyed With 3 Keys as Standard

## **Specification**

| Finish                  | Brass Finish            |
|-------------------------|-------------------------|
| Length                  | 60mm Overall (25-10-25) |
| Thumbturn               | Yes                     |
| Pins                    | 5-pin                   |
| With Keys               | Yes, 3nr                |
| Retaining Bolt Included | Yes                     |
| Fire Rated              | FD30 FD60               |
|                         |                         |
|                         |                         |
|                         |                         |