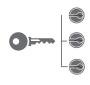

## CYLINDER SUITING KEYED ALIKE

This refers to a number of locks, each operated by the same key.