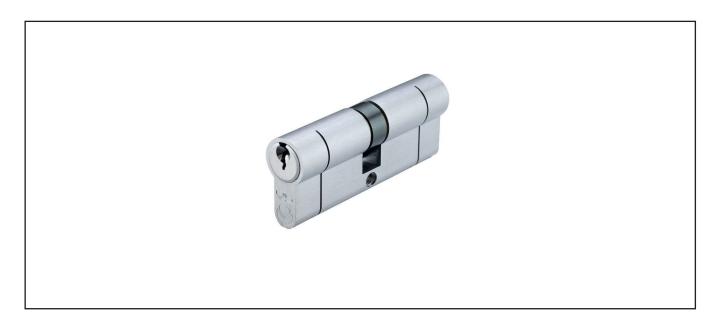

## 600.5131.05

Euro Profile Double Cylinder - Keyed Alike - 80mm

## **Product Specification**

Keyed Alike - each cylinder has its own 3 keys but when you purchase a quantity of these cylinders, they will all have the same key and will operate each other Keyed Alike KA1 - 40/40

## **Specification**

| Finish                  | Satin Chrome            |
|-------------------------|-------------------------|
| Length                  | 80mm Overall (35/10/35) |
| Thumbturn               | No                      |
| Pins                    | 5-pin                   |
| With Keys               | Yes, 3nr                |
| Retaining Bolt Included | Yes                     |
|                         |                         |
|                         |                         |
|                         |                         |
|                         |                         |