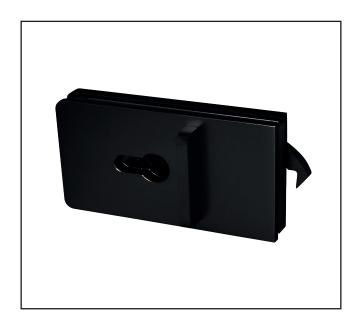

## **Product Specification**

A high quality hook-type sliding door lock Suitable for glass-to-glass, glass-to-wall/frame, glass-to-fixed glass Matching strike box available Operated by euro cylinder, sold separately

Here at Welling we have introduced a Glass Door Lock for 10-12mm thick glass. Designed with glass cut-out diameter of 50mm to allow for easy replacement round handle while also being reversible for right to left hand and inside to outside.