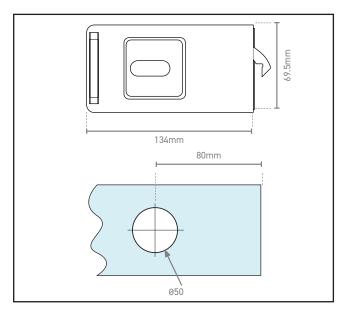

## Specification

| Finish          | Black           |
|-----------------|-----------------|
| Handed          | No - reversible |
| Glass Thickness | 10-12mm         |
|                 |                 |
|                 |                 |
|                 |                 |
|                 |                 |
|                 |                 |

Here at Welling we have introduced a Glass Door Lock for 10-12mm thick glass. Designed with glass cut-out diameter of 50mm to allow for easy replacement round handle while also being reversible for right to left hand and inside to outside.