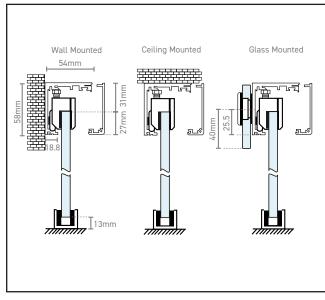

## Anti-falling

Our new UG sliding glass door system, which covers a wide range of applications and includes options such as soft-close and synchro-opening/closing.

EN 1527 approved - tested to 100,000 cycles ensuring long durability with silent movement One adjustable screw for +/-1/8" (3.5mm) height adjustment and the anti-failing in front system A single track that is suitable for wall, ceiling and glass mounted applications Made to measure carriage and track length, cutting options available