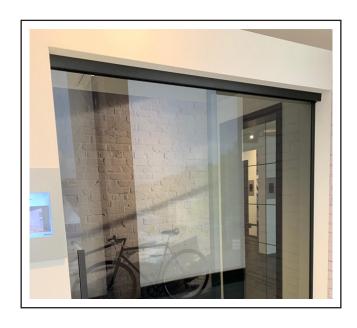

Our new UG sliding glass door system, which covers a wide range of applications and includes options such as soft-close and synchro-opening/closing.

EN 1527 approved - tested to 100,000 cycles ensuring long durability with silent movement One adjustable screw for +/-1/8" (3.5mm) height adjustment and the anti-failing in front system A single track that is suitable for wall, ceiling and glass mounted applications Made to measure carriage and track length, cutting options available