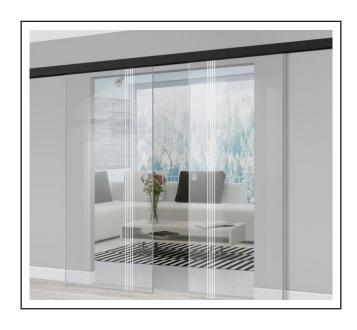

Our new UG sliding glass door system, which covers a wide range of applications and includes options such as soft-close and synchro-opening/closing.

EN 1527 approved - tested to 100,000 cycles ensuring long durability with silent movement One adjustable screw for +/-1/8" (3.5mm) height adjustment and the anti-failing in front system A single track that is suitable for wall, ceiling and glass mounted applications Made to measure carriage and track length, cutting options available