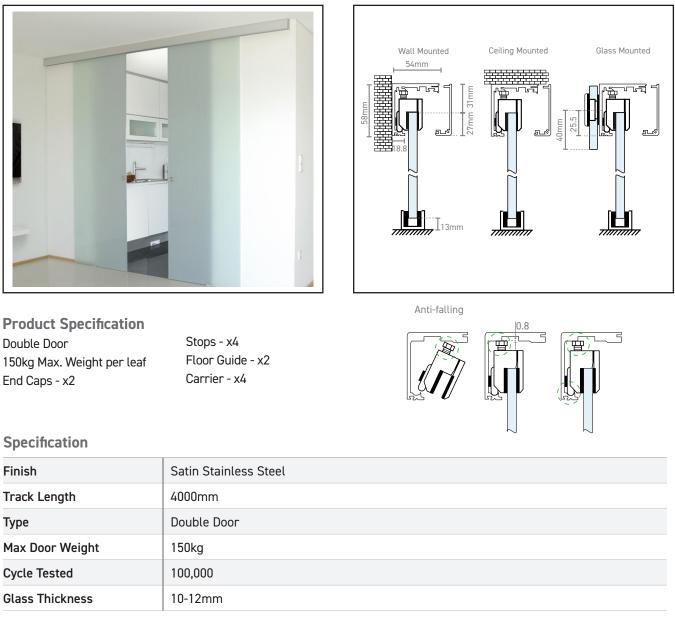

## 570.8003.01

UG Concealed Double Sliding Door Kit - 4000mm Track Length - 150kg

Our new UG sliding glass door system, which covers a wide range of applications and includes options such as soft-close and synchro-opening/closing.

EN 1527 approved - tested to 100,000 cycles ensuring long durability with silent movement One adjustable screw for +/-1/8" (3.5mm) height adjustment and the anti-failing in front system A single track that is suitable for wall, ceiling and glass mounted applications Made to measure carriage and track length, cutting options available

Create a sliding door system that suits each project requirement with our technical advisors, from a rubber stopper to hydraulic soft closing stopper or synchronized double door system, we are here to help. The UG sliding door system is ideal for a range of uses in offices, living spaces and pocket doors, designed with no visible clamping as the parts are hidden within the compact tracking.