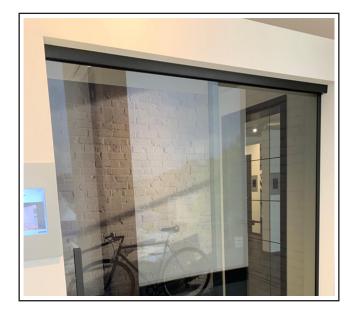

Our new UG sliding glass door system, which covers a wide range of applications and includes options such as soft-close and synchro-opening/closing.

EN 1527 approved - tested to 100,000 cycles ensuring long durability with silent movement One adjustable screw for +/-1/8" (3.5mm) height adjustment and the anti-failing in front system A single track that is suitable for wall, ceiling and glass mounted applications Made to measure carriage and track length, cutting options available

Create a sliding door system that suits each project requirement with our technical advisors, from a rubber stopper to hydraulic soft closing stopper or synchronized double door system, we are here to help. The UG sliding door system is ideal for a range of uses in offices, living spaces and pocket doors, designed with no visible clamping as the parts are hidden within the compact tracking.