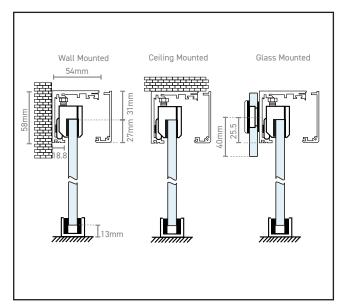

Our new UG sliding glass door system, which covers a wide range of applications and includes options such as soft-close and synchro-opening/closing.

EN 1527 approved - tested to 100,000 cycles ensuring long durability with silent movement One adjustable screw for +/-1/8" (3.5mm) height adjustment and the anti-failing in front system A single track that is suitable for wall, ceiling and glass mounted applications Made to measure carriage and track length, cutting options available