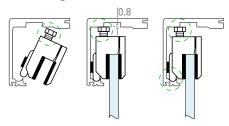

Our new UG sliding glass door system, which covers a wide range of applications and includes options such as soft-close and synchro-opening/closing.

EN 1527 approved - tested to 100,000 cycles ensuring long durability with silent movement One adjustable screw for +/-1/8" (3.5mm) height adjustment and the anti-failing in front system A single track that is suitable for wall, ceiling and glass mounted applications Made to measure carriage and track length, cutting options available