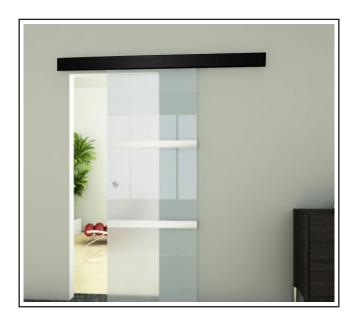

Our new UG sliding glass door system, which covers a wide range of applications and includes options such as soft-close and synchro-opening/closing.

EN 1527 approved - tested to 100,000 cycles ensuring long durability with silent movement One adjustable screw for +/-1/8" (3.5mm) height adjustment and the anti-failing in front system A single track that is suitable for wall, ceiling and glass mounted applications Made to measure carriage and track length, cutting options available